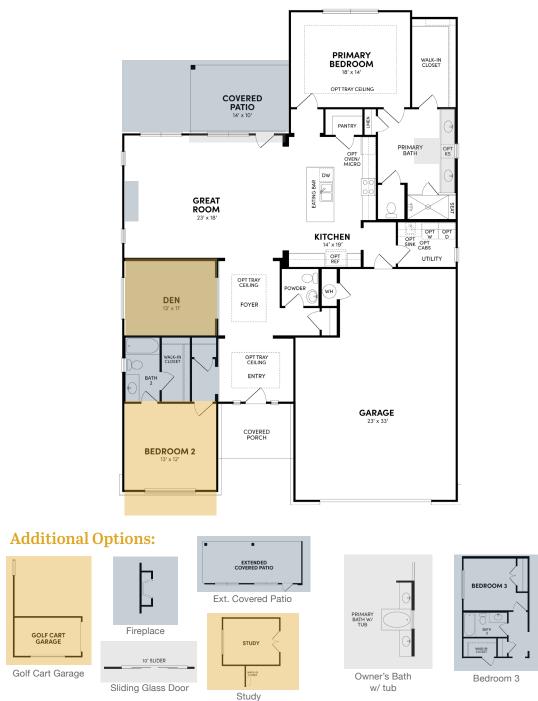

#### **Floor Plan Details**

2,150 sq. ft. | 2 bedrooms | 2.5 baths | 2 car garage | den | 60 ft. lot size | plan #6042

KISSING TREE