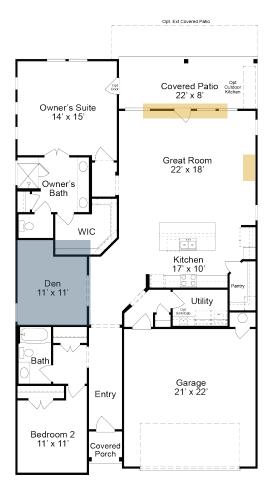

## **Floor Plan Details**

1,874 sq.ft. | 2 bedrooms | 2 baths | 2 car garage | den | 50 ft. lot size | plan #5040