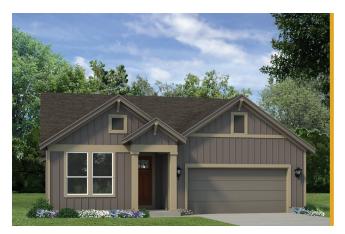

## **Brookfield Residential**

# Welcome to the Goodwin.



## **Floor Plan Details**

1,874 sq.ft. | 2 bedrooms | 2 baths | 2 car garage | den | 50 ft. lot size | plan #5040



## **Flex Room Options:**



## **Additional Options:**



KISSING TREE® san marcos \* texas

Bedroom 3

Study

Sliding Door

Fireplace



#### Santa Barbara



## **Modern Farmhouse**



### **Texas Traditional**

m

## **Texas Hill Country**



Drockiled LA.Com 1512-520-4077 The total number, layout, design and location of homes; unit mix; and the location, design and layout of recreational facilities may be changed due to a number of circumstances, including governmental requirements and market demand. Dimensions are approximate in nature and are not intended for final reference. Brookfield Residential and its affiliates reserve the right to change homesites, floor plans and home prices and make modifications in materials and specifications at any time without prior notice. ©2023 Brookfield Residential Properties ULC. All rights reserved. REV. MAY 2023