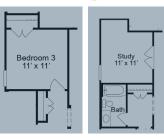

## **Flex Room Options:**

## **Additional Options:**

KISSING TREE® san marcos \* texas

Bedroom 3

Study

Sliding Door

Fireplace