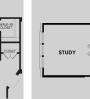

#### **Floor Plan Details**

2,109 sq. ft. | 2 bedrooms | 2 baths | Den | 2 car-garage | 60 ft. lot size | Plan #6040

### **Additional Options:**

Bedroom 3

Extended Garage

SLIDING GLASS DOOR

Extended Covered Patio

KISSING TREE

SAN MARCOS \* TEXAS

Texas Basement

Fireplace

Study

Sliding Glass Door