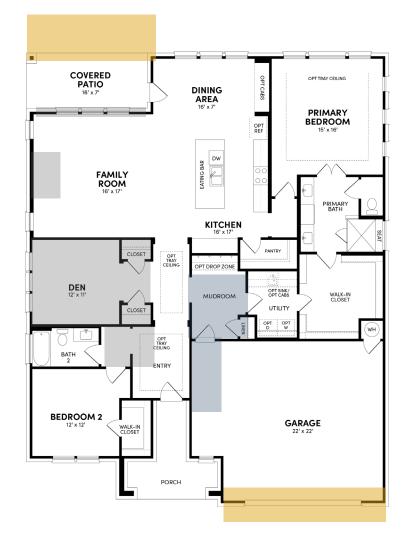

#### **Floor Plan Details**

2,109 sq. ft. | 2 bedrooms | 2 baths | Den | 2 car-garage | 60 ft. lot size | Plan #6040

### **Additional Options:**

Bedroom 3

Extended Garage

SLIDING GLASS DOOR

Extended Covered Patio

KISSING TREE

SAN MARCOS \* TEXAS

Texas Basement