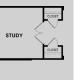

#### **Floor Plan Details**

2,109 sq. ft. | 2 bedrooms | 2 baths | Den | 2 car-garage | 60 ft. lot size | Plan #6040

### **Additional Options:**

Bedroom 3

Extended Garage

SLIDING GLASS DOOR

Extended Covered Patio

KISSING TREE

SAN MARCOS \* TEXAS

Texas Basement

Fireplace

Study

Sliding Glass Door